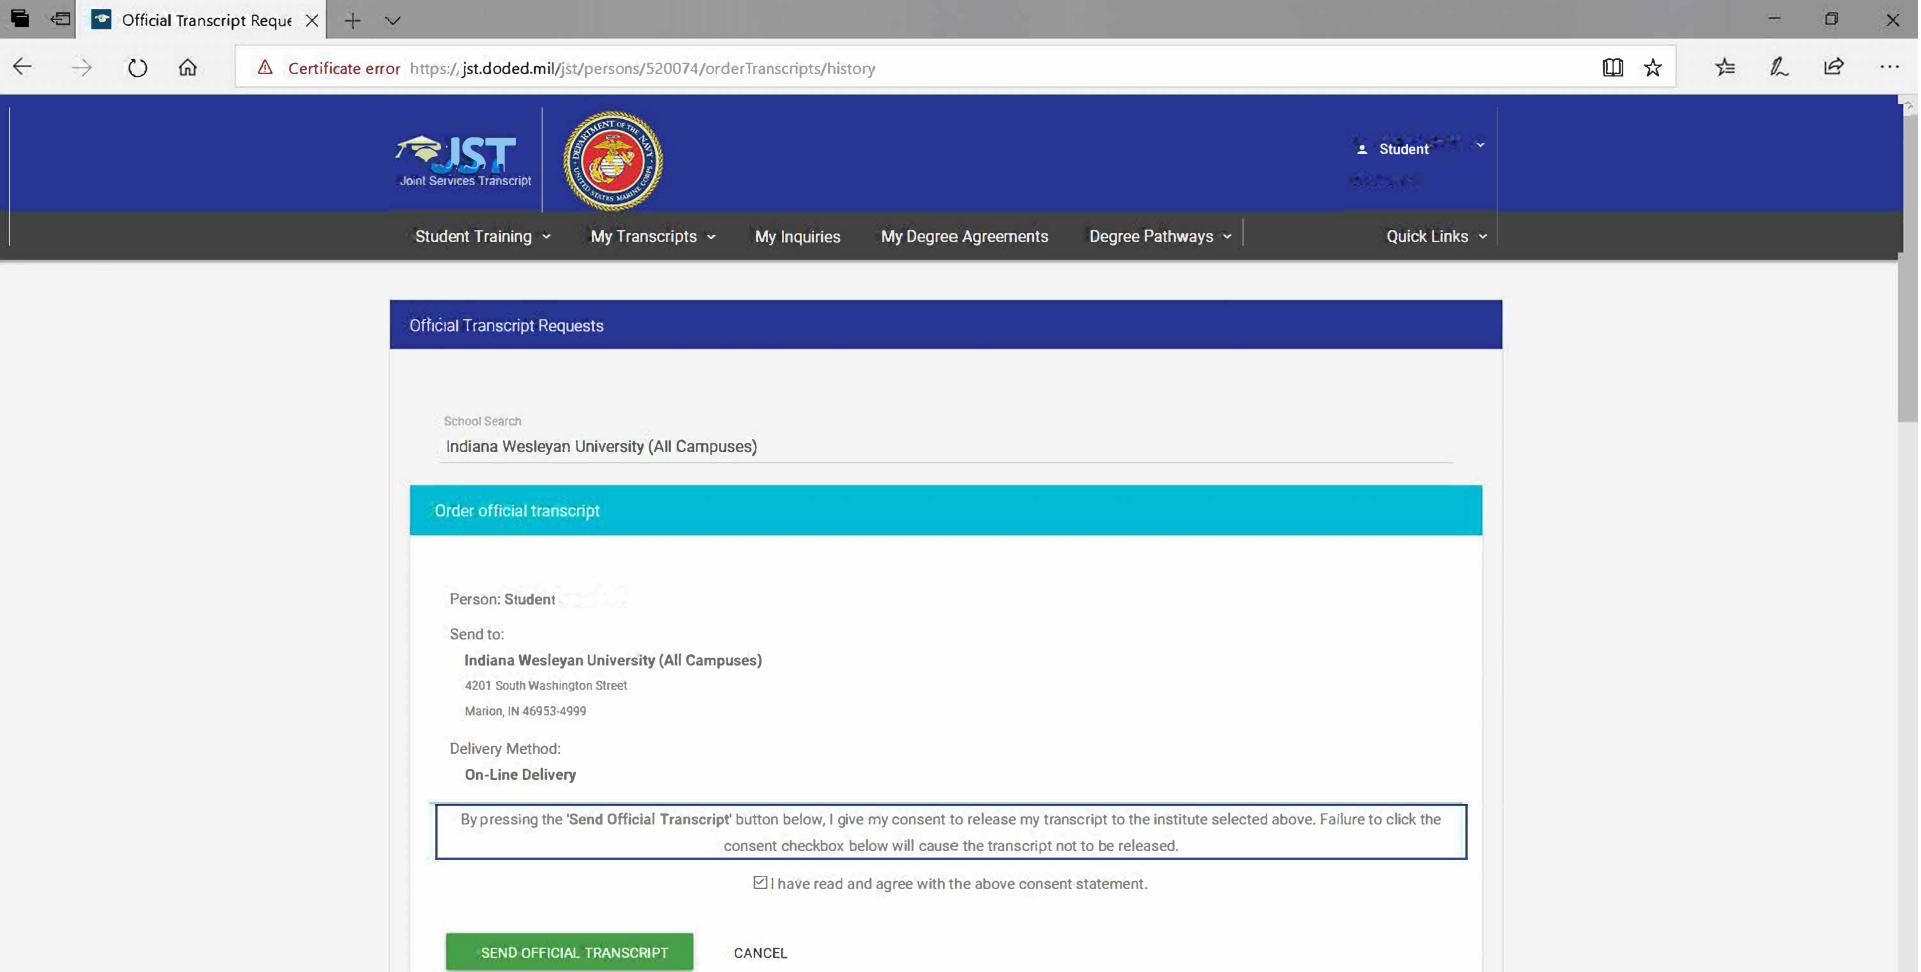

| icial Transcript Requests                             |                                                                                                                                                               |
|-------------------------------------------------------|---------------------------------------------------------------------------------------------------------------------------------------------------------------|
| School Search<br>Indiana Wesleyan University (All     | Campuses)                                                                                                                                                     |
| Order official transcript                             |                                                                                                                                                               |
| Person: Student                                       |                                                                                                                                                               |
| Send to:                                              |                                                                                                                                                               |
| Indiana Wesleyan University (A                        | ll Campuses)                                                                                                                                                  |
| 4201 South Washington Street<br>Marion, IN 46953-4999 |                                                                                                                                                               |
|                                                       |                                                                                                                                                               |
| Delivery Method:<br>On-Line Delivery                  |                                                                                                                                                               |
| By pressing the 'Send Official Tr                     | anscript' button below, I give my consent to release my transcript to the institute s<br>consent checkbox below will cause the transcript not to be released. |
|                                                       | ☑ I have read and agree with the above consent statement.                                                                                                     |
|                                                       |                                                                                                                                                               |
| j                                                     |                                                                                                                                                               |