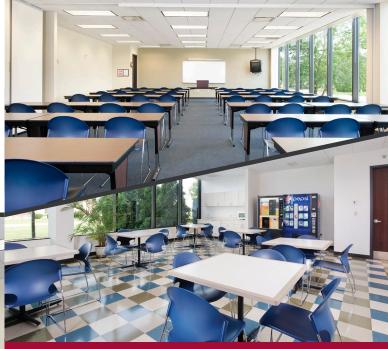

You will find our **Education & Conference Centers** just what you are looking for if you are in need of a comfortable environment with great flexibility in meeting and work spaces, with open common areas in which to move around or lounge. **Our regular classrooms** can accommodate 28 guests in a standard classroom set-up.

All classrooms are equipped with the whiteboards and lecturns your group will need to conduct a successful meeting. Audio visual needs and other special requests will be gladly handled by our helpful staff.