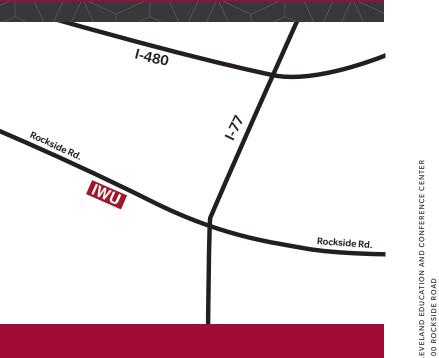

### From I-77

Go to Rockside Road (Exit 156 if southbound or Exit 155 if northbound). At the bottom of the off-ramp, turn west (right if heading south or left if heading north) and go to Oak Tree Boulevard (less than a mile). Turn left (south) on Oak Tree Boulevard, turn right (west) at the first entrance into the parking lot, and follow the access road until it ends. Turn right (north) into the IWU parking lot.

# INDEPENDENCE

4100 Rockside Road • Independence, OH 44131 216-525-6160 • indwes.edu/cleveland