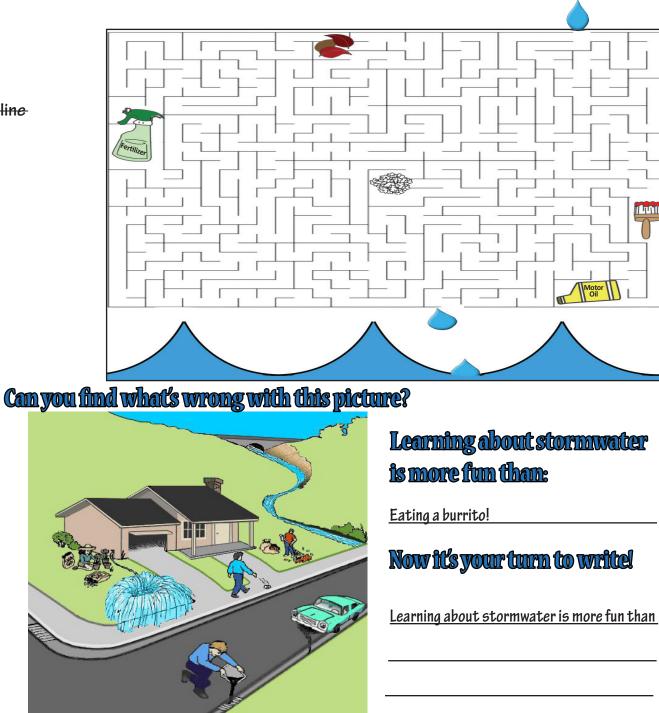

## **Clean Water Maze**

Help the droplet reach the river safely! Don't pick up the contaminants. If one is blocking your path, turn back and try again.