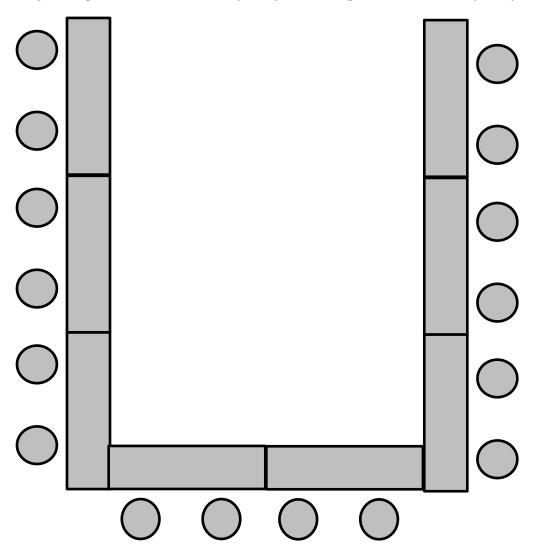

#### **U-shape Style**

**Size:** Regular Room: 900 sq. ft., Large Room: 1800 sq. ft. **Capacity:** Regular Room: 18 people, Large Room: 34 people