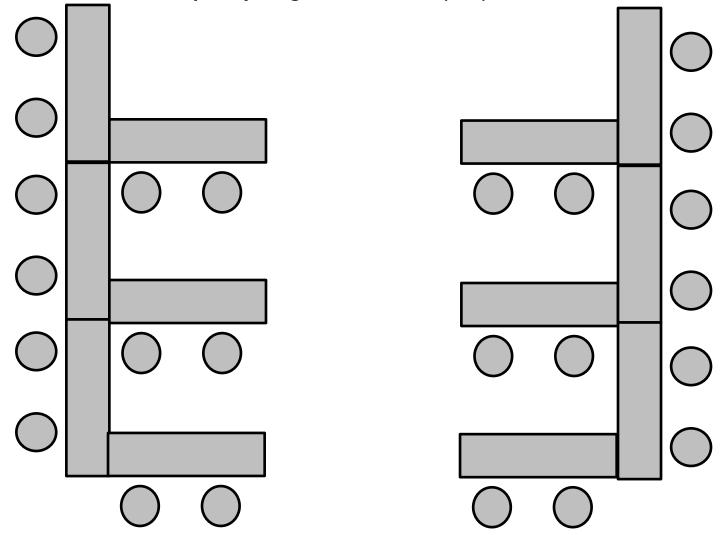

# Classroom Style (E-shape)

**Size:** Regular Room: 900 sq. ft. **Capacity:** Regular Room: 24 people