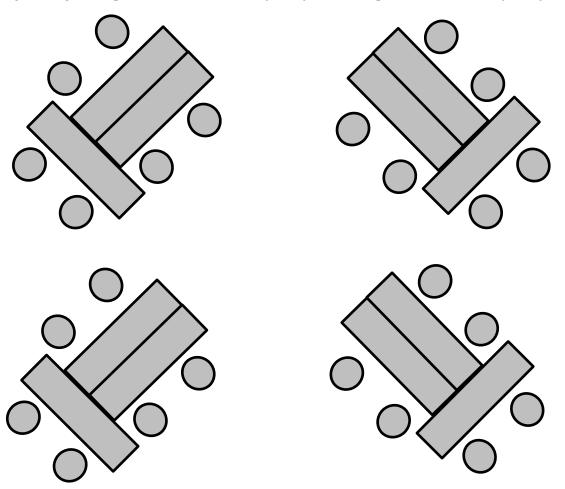

## Pods Style 2

**Size:** Regular Room: 900 sq. ft., Large Room: 1800 sq. ft. **Capacity:** Regular Room: 24 people, Large Room: 48 people