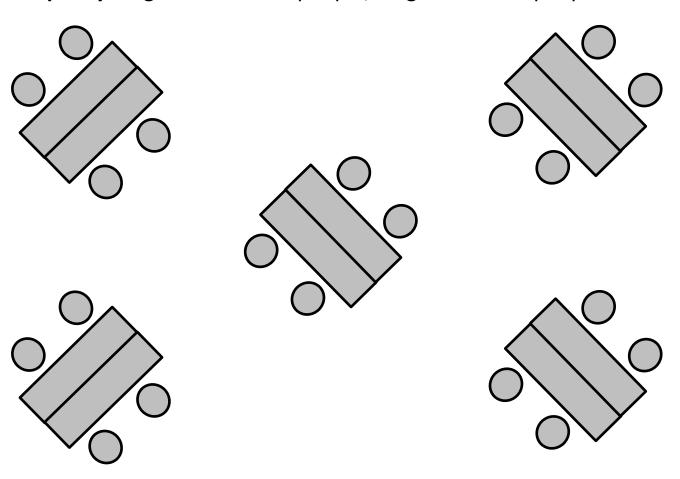

### **Pods Style 1**

**Size:** Regular Room: 900 sq. ft., Large Room: 1800 sq. ft. **Capacity:** Regular Room: 20 people, Large Room: 40 people