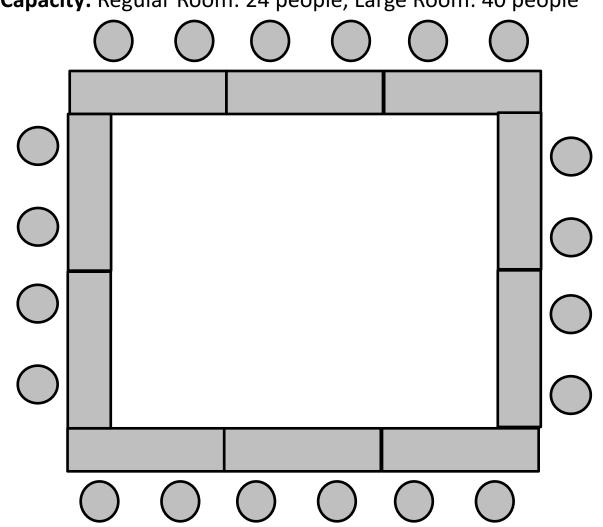

### **Square Style**

**Size:** Regular Room: 900 sq. ft., Large Room: 1800 sq. ft. **Capacity:** Regular Room: 24 people, Large Room: 40 people