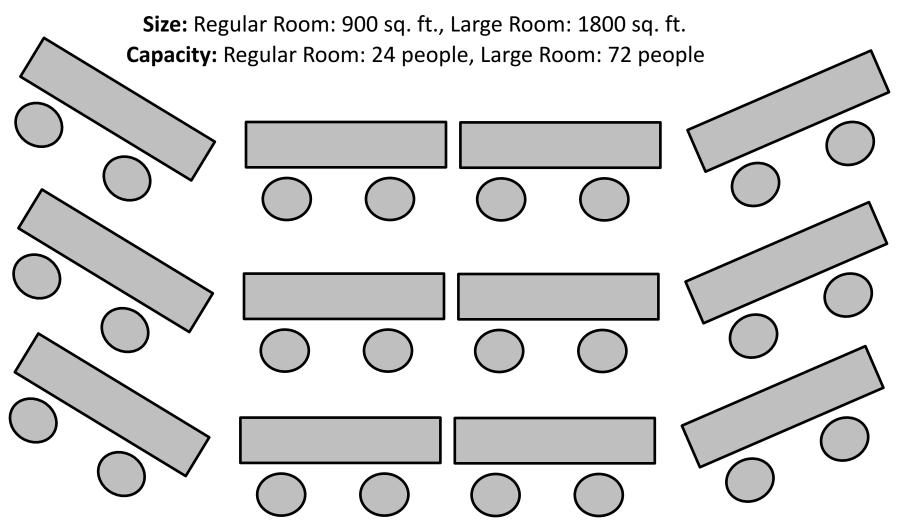

# Classroom Style (E-shape)

**Size:** Regular Room: 900 sq. ft. **Capacity:** Regular Room: 24 people



### **Lecture Style**

**Size:** Regular Room: 900 sq. ft., Large Room: 1800 sq. ft. **Capacity:** Regular Room: 32 people, Large Room: 80 people



# Lecture Style (Angled)



#### **U-shape Style**

**Size:** Regular Room: 900 sq. ft., Large Room: 1800 sq. ft. **Capacity:** Regular Room: 18 people, Large Room: 34 people



### **Square Style**

**Size:** Regular Room: 900 sq. ft., Large Room: 1800 sq. ft. **Capacity:** Regular Room: 24 people, Large Room: 40 people



### **Pods Style 1**

**Size:** Regular Room: 900 sq. ft., Large Room: 1800 sq. ft. **Capacity:** Regular Room: 20 people, Large Room: 40 people



## Pods Style 2

**Size:** Regular Room: 900 sq. ft., Large Room: 1800 sq. ft. **Capacity:** Regular Room: 24 people, Large Room: 48 people



### **Chairs Only Style**

**Size:** Regular Room: 900 sq. ft., Large Room: 1800 sq. ft. **Capacity:** Regular Room: 50 people, Large Room: 120 people