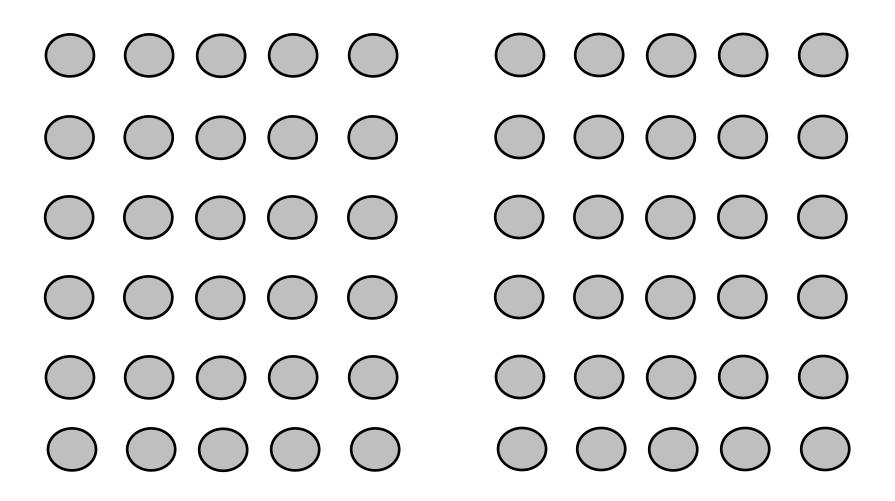

### **Chairs Only Style**

**Size:** Regular Room: 900 sq. ft., Large Room: 1800 sq. ft. **Capacity:** Regular Room: 50 people, Large Room: 120 people