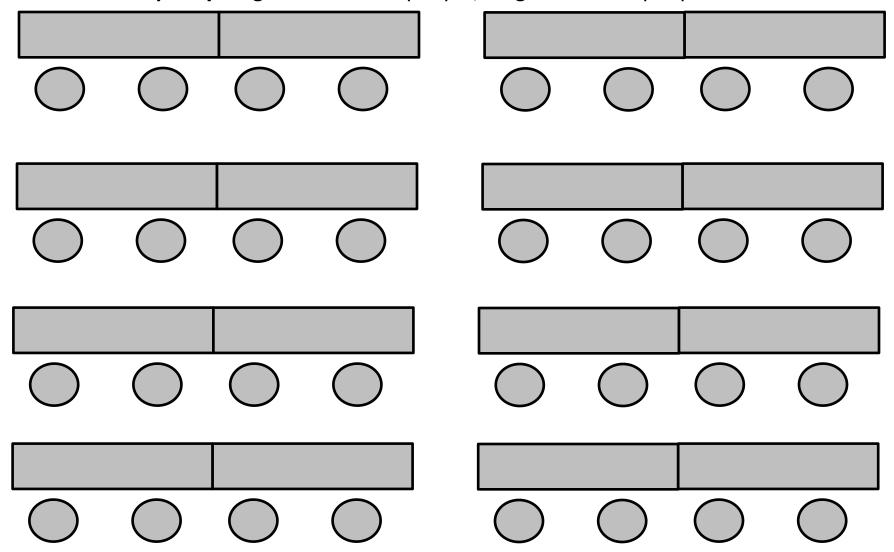

### **Lecture Style**

**Size:** Regular Room: 900 sq. ft., Large Room: 1800 sq. ft. **Capacity:** Regular Room: 32 people, Large Room: 80 people